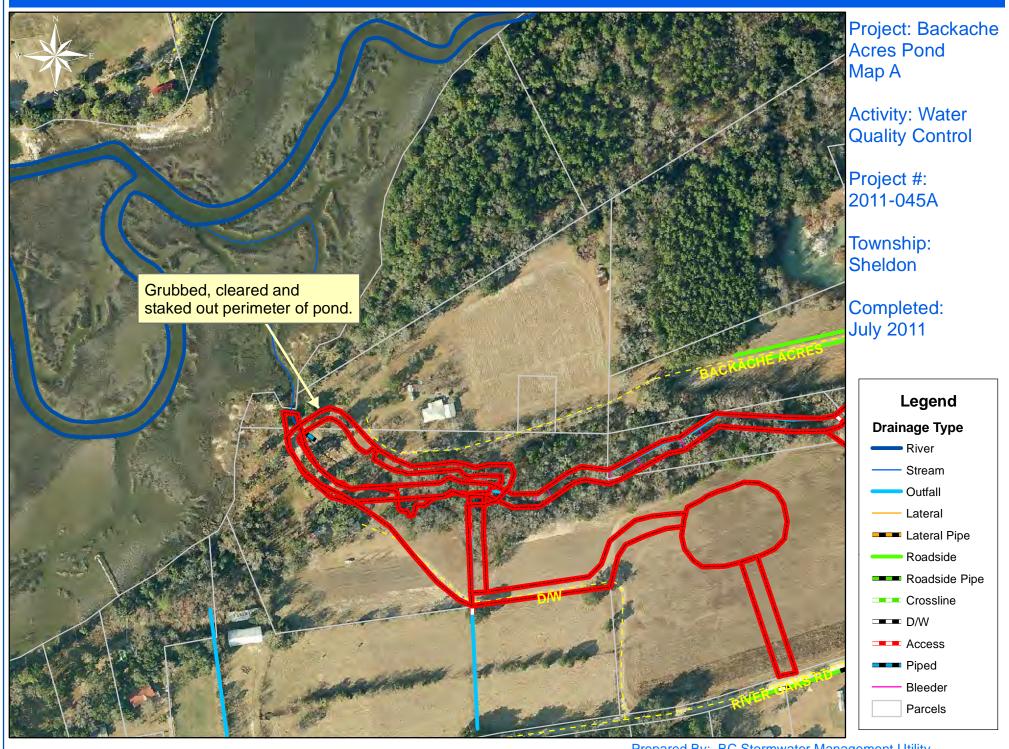

## Narrative Description of Project:

Grubbed, cleared and staked out pond perimeter.

| 2011-045A / Backache Acres Pond       | Labor | Labor       | Equipment  | Material   | Contractor | Indirect   |                   |
|---------------------------------------|-------|-------------|------------|------------|------------|------------|-------------------|
|                                       | Hours | Cost        | Cost       | Cost       | Cost       | Labor      | <b>Total Cost</b> |
| AUDIT / Audit Project                 | 1.5   | \$30.72     | \$0.00     | \$0.00     | \$0.00     | \$0.00     | \$30.72           |
| HAUL / Hauling                        | 147.0 | \$3,101.74  | \$2,767.11 | \$6,234.31 | \$0.00     | \$0.00     | \$12,103.16       |
| LM / Loading Materials                | 118.0 | \$2,745.82  | \$2,240.71 | \$894.21   | \$0.00     | \$0.00     | \$5,880.74        |
| LR / Level Road                       | 10.0  | \$234.80    | \$81.40    | \$52.51    | \$0.00     | \$0.00     | \$368.71          |
| PDCONST / Ponds - Constructed         | 23.0  | \$513.89    | \$307.28   | \$84.33    | \$0.00     | \$0.00     | \$905.50          |
| PGC / Pond - Grubb and Clear          | 53.0  | \$1,342.13  | \$972.80   | \$418.24   | \$0.00     | \$0.00     | \$2,733.17        |
| PTS / Portable Toilet Service         | 0.0   | \$0.00      | \$0.00     | \$0.00     | \$120.54   | \$0.00     | \$120.54          |
| SC / Sediment Control                 | 119.0 | \$2,672.09  | \$183.15   | \$260.14   | \$372.60   | \$0.00     | \$3,487.98        |
| Indirect Labor, Services and Supplies | 0.0   | \$0.00      | \$0.00     | \$0.00     | \$0.00     | \$7,347.01 | \$7,347.01        |
| 2011-045A / Backache Acres Pond       | 471.5 | \$10,641.19 | \$6,552.45 | \$7,943.74 | \$493.14   | \$7,347.01 | \$32,977.53       |
| Sub Total                             |       |             |            |            |            |            |                   |
|                                       |       |             |            |            |            |            |                   |
|                                       |       |             |            |            |            |            |                   |
| Grand Total                           | 471.5 | \$10,641.19 | \$6,552.45 | \$7,943.74 | \$493.14   | \$7,347.01 | \$32,977.53       |

Feet

Prepared By: BC Stormwater Management Utility Date Print: 2/27/12 File:C:/sethdata/projects/projectmaps/Backache acres 11-045A