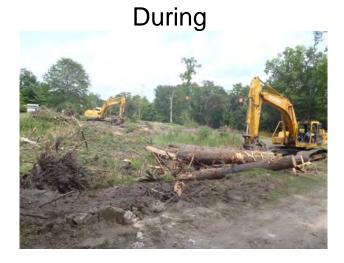

## Narrative Description of Project:

Grubbed, cleared and staked out pond perimeter.

| 2011-045A / Backache Acres Pond       | Labor | Labor       | Equipment  | Material   | Contractor | Indirect   |                   |
|---------------------------------------|-------|-------------|------------|------------|------------|------------|-------------------|
|                                       | Hours | Cost        | Cost       | Cost       | Cost       | Labor      | <b>Total Cost</b> |
| AUDIT / Audit Project                 | 1.5   | \$30.72     | \$0.00     | \$0.00     | \$0.00     | \$0.00     | \$30.72           |
| HAUL / Hauling                        | 147.0 | \$3,101.74  | \$2,767.11 | \$6,234.31 | \$0.00     | \$0.00     | \$12,103.16       |
| LM / Loading Materials                | 118.0 | \$2,745.82  | \$2,240.71 | \$894.21   | \$0.00     | \$0.00     | \$5,880.74        |
| LR / Level Road                       | 10.0  | \$234.80    | \$81.40    | \$52.51    | \$0.00     | \$0.00     | \$368.71          |
| PDCONST / Ponds - Constructed         | 23.0  | \$513.89    | \$307.28   | \$84.33    | \$0.00     | \$0.00     | \$905.50          |
| PGC / Pond - Grubb and Clear          | 53.0  | \$1,342.13  | \$972.80   | \$418.24   | \$0.00     | \$0.00     | \$2,733.17        |
| PTS / Portable Toilet Service         | 0.0   | \$0.00      | \$0.00     | \$0.00     | \$120.54   | \$0.00     | \$120.54          |
| SC / Sediment Control                 | 119.0 | \$2,672.09  | \$183.15   | \$260.14   | \$372.60   | \$0.00     | \$3,487.98        |
| Indirect Labor, Services and Supplies | 0.0   | \$0.00      | \$0.00     | \$0.00     | \$0.00     | \$7,347.01 | \$7,347.01        |
| 2011-045A / Backache Acres Pond       | 471.5 | \$10,641.19 | \$6,552.45 | \$7,943.74 | \$493.14   | \$7,347.01 | \$32,977.53       |
| Sub Total                             |       |             |            |            |            |            |                   |
|                                       |       |             |            |            |            |            |                   |
|                                       |       |             |            |            |            |            |                   |
| Grand Total                           | 471.5 | \$10,641.19 | \$6,552.45 | \$7,943.74 | \$493.14   | \$7,347.01 | \$32,977.53       |