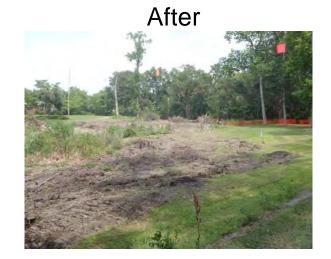

d Supplies | 0.0   | \$0.00      | \$0.00     | \$0.00     | \$0.00     | \$7,347.01 | \$7,347.01        |
| 2011-045A / Backache Acres Pond       | 471.5 | \$10,641.19 | \$6,552.45 | \$7,943.74 | \$493.14   | \$7,347.01 | \$32,977.53       |
| Sub Total                             |       |             |            |            |            |            |                   |
|                                       |       |             |            |            |            |            |                   |
|                                       |       |             |            |            |            |            |                   |
| Grand Total                           | 471.5 | \$10,641.19 | \$6,552.45 | \$7,943.74 | \$493.14   | \$7,347.01 | \$32,977.53       |

Before







Completion: Jul-11



1 inch = 255 feet

380

190

95

570

760

Feet

Prepared By: BC Stormwater Management Utility Date Print: 2/27/12 File:C:/sethdata/projects/projectmaps/Backache acres 11-045A