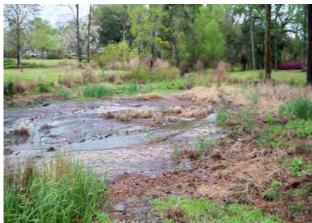

s and Supplies | 0.0   | \$0.00      | \$0.00     | \$0.00     | \$0.00     | \$7,347.01 | \$7,347.01        |
| 2011-045A / Backache Acres Pond       | 471.5 | \$10,641.19 | \$6,552.45 | \$7,943.74 | \$493.14   | \$7,347.01 | \$32,977.53       |
| Sub Total                             |       |             |            |            |            |            |                   |
|                                       |       |             |            |            |            |            |                   |
|                                       |       |             |            |            |            |            |                   |
| Grand Total                           | 471.5 | \$10,641.19 | \$6,552.45 | \$7,943.74 | \$493.14   | \$7,347.01 | \$32,977.53       |

Before







Completion: Jul-11



1 inch = 255 feet

380

190

95

570

760

Feet

Prepared By: BC Stormwater Management Utility Date Print: 2/27/12 File:C:/sethdata/projects/projectmaps/Backache acres 11-045A